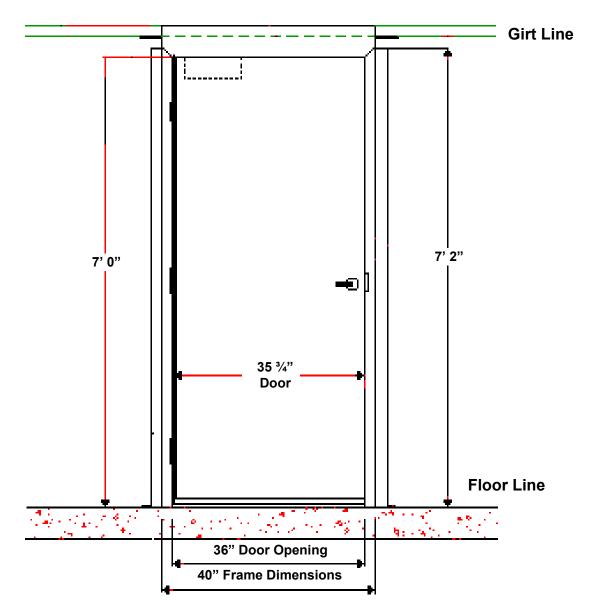

## 3070 Standard Pre-assembled Door Includes The Following Components:

- 1. 20 Gauge, Galvanized, Insulated Door Leaf
- 2. 5 ¾", 16 Gauge, Galvanized, Insulated, Door Frame
- 3. 16 Gauge, Galvanized Subframe (Framed Opening). Sized to Match Girt Depth
- 4. Cylindrical Lever Lock Grade 2 (26D Finish)
- 5. (3) Ball-Bearing Hinges  $-4\frac{1}{2}$ " x  $4\frac{1}{2}$ " with a Non-Removable Pin (26D Finish)
- 6.  $5\frac{3}{4}$ ", Aluminum Threshold ADA Compliant
- 7. Door Bottom Sweep with Drip Channel
- 8. Adjustable Full Aluminum Channel Weatherseal
- 9. 12 Gauge, Galvanized, Adjustable Mounting Clips
- 10. Packaging Each Door System is Packaged in Heavy Duty Wood Crating
- 11. All Fasteners and Anchors Included for Complete Installation